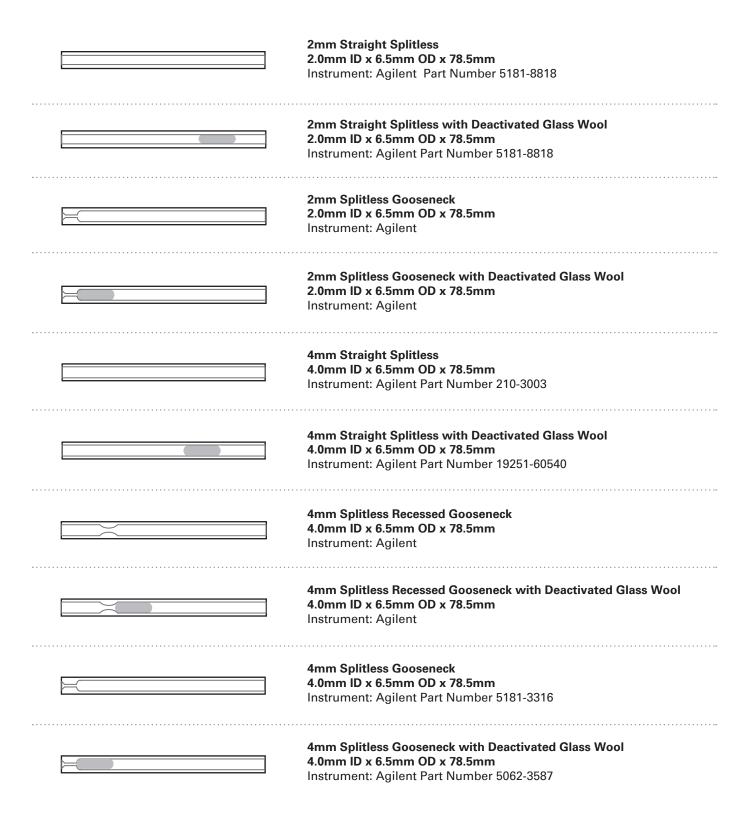

# A WIDE SELECTION OF INLET LINERS FOR GAS CHROMATOGRAPHS



### **Confirming Peaks**

| Pentachloronitrobenzene (IS) | 4 Endrin Aldehyde          |
|------------------------------|----------------------------|
| 2 Endrin                     | 5 Endrin Ketone            |
| 3 4, 4' DDT                  | * 4, 4′ DDD<br>* 4, 4′ DDE |

<sup>\*</sup> Showed no breakdown from 4, 4' DDT in pesticide breakdown standard.

### **Before Silanization** (Not Deactivated)



# After Silanization / Post 50 Injections ( Deactivated )





### GC LINERS

#### **PRICES AND TERMS**

Our prices are subject to change without notice. The price in effect when we receive your order will apply. All prices are in US Dollars and are F.O.B. Lewistown, PA 17044. Terms of payment are net 30 days.

#### **MINIMUM ORDERS**

We welcome all orders, therefore, we do not have a minimum order requirement. When ordering, please include your purchase order number, complete "Ship To" and "Bill To" address, catalog number, quantity, and description of product(s). Also include your name and a phone number where you can be reached should we have any questions concerning your order.

#### **SHIPMENTS**

Normal processing is within 24 hours after receipt of an order. Unless special shipping requests have been made, our trained staff will send all ord