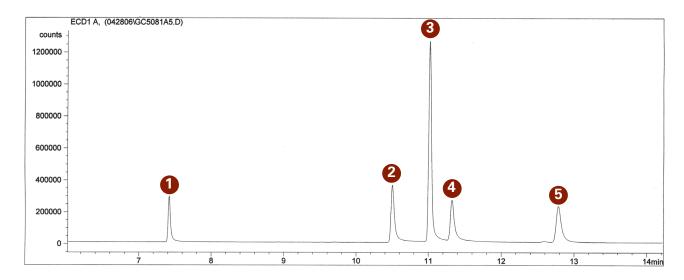

### **Confirming Peaks**

| Pentachloronitrobenzene (IS) | 4 Endrin Aldehyde          |
|------------------------------|----------------------------|
| 2 Endrin                     | 5 Endrin Ketone            |
| 3 4, 4' DDT                  | * 4, 4′ DDD<br>* 4, 4′ DDE |

<sup>\*</sup> Showed no breakdown from 4, 4' DDT in pesticide breakdown standard.

### **Before Silanization** (Not Deactivated)