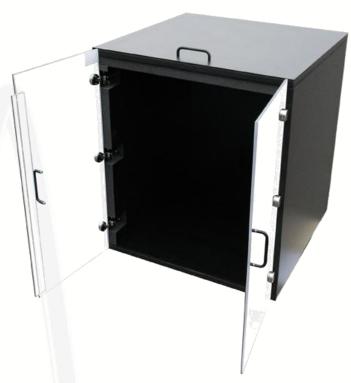

## **Product Overview**

This USB4 model reduces the typical noise of an operating ultrasonic unit to a tolerable level (noise reduction by approx. - 20dB(A)).

It allows operation of ultrasonic units in sensitive working areas, such as in laboratories, medical practices, manufacturing...

### Key features :

- Transparent doors offer viewing convenience while limiting noise to an acceptable level.
- Easy double access to the instrument (from the front and also from the top. Top access is equipped with 2 gas springs for fast and frequent access)
- Decibel lowered by 20 dB(A)
- Opening for ultrasonic power supply and pipes placed at the back of the enclosure.