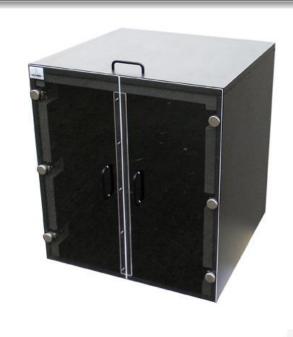

### Key features :

- Transparent doors offer viewing convenience while limiting noise to an acceptable level.
- Easy double access to the instrument (from the front and also from the top. Top access is equipped with 2 gas springs for fast and frequent access)
- Decibel lowered by 20 dB(A)
- Opening for ultrasonic power supply and pipes placed at the back of the enclosure.