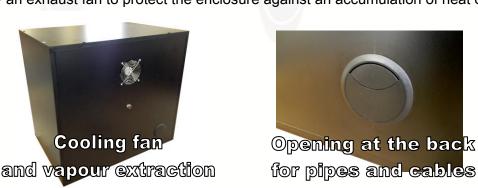

Vapours are carried off by an exhaust fan to protect the enclosure against an accumulation of heat / humidity.

Compatible with all major manufacturers such as Elma, Branson, ...

• Vapours are carried off by an exhaust fan to protect the enclosure against an accumulation of heat or humidity.

· Easy cleaning.